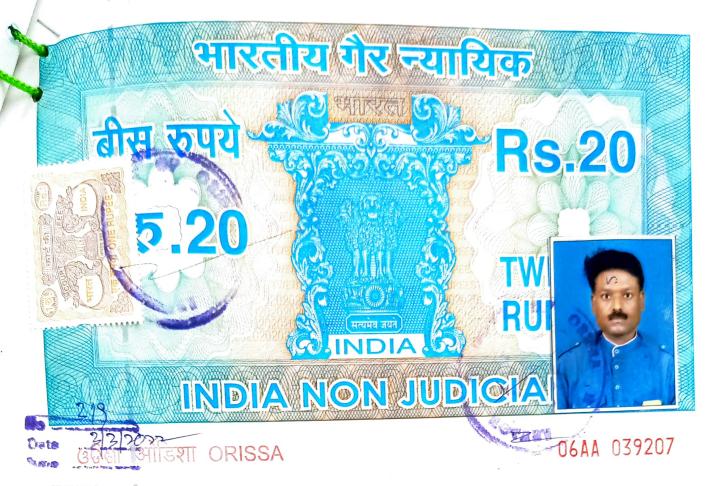

# INDIA NON JUDICIAL

मत्यमेव जयते

रू.<mark>20</mark>

# BEFORE THE NOTARY PUBLIC, KOTPAD. 06AA 039223 AFFIDAVIT.

**Rs.20** 

TWENTY

RUPEES

Ala

I, V. Sember Murch Belen, aged about 49 Years, Son/Daughter/Wife of N. Anord Res , Resident of Telugu Street, Ward No: 2, Kotpad, PO: Kotpad PS/Tahasil Kotpad in the district of Koraput do hereby solemnly affirm and declare on oath as follows:-

KOTPAD-764058

#### BEFORE SRI GYANENDRA PATNAIK, NOTARY PUBLIC; KOTPAD.

#### AFFIDAVIT

AFFIDAVIT TO BE FILED BY THE CANDIDATE ALONGWITH NOMINATION PAPER TO THE ELECTION OFFICER FOR ELECTION TO OFFICE OF WARD NO. 3 OF KOTPAD NAC FOR THE OFFICE OF COUNCILLOR OR FOR THE OFFICE OF CHAIRPERSON, KOTPAD NAC.